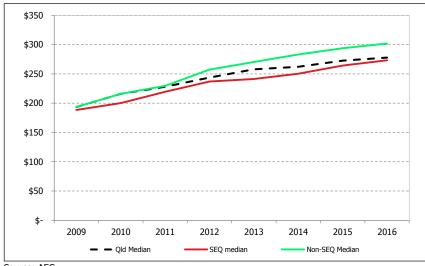

Median Residential Waste Collection Service Utility Charge over Time, 2008/09-2015/16

Source: AEC

The following graph provides a summary of annual percentage increases in SEQ and non-SEQ median residential waste management utility charges over time. Overall, the increase in median collection service utility charges in 2015/16 was quite modest.

The non-SEQ median charge is higher than the median SEQ charge - with the current difference being \$29 - although this differential appears to have stabilised in recent years.

Source: AEC

Looking forward, waste collection service utility charge increases will be increasingly dependent on the disposal cost associated with landfilling collected waste and the waste diversion strategy adopted at the local level (e.g. if third green waste or organics bins are mandated).