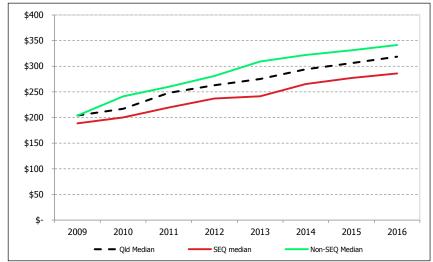

The median charge in non-SEQ areas is presently \$55 higher than in SEQ areas, with much of this difference is attributed to the greater prevalence of waste management separate

charges in non-SEQ areas given an increased need for alternative funding sources for waste disposal facilities which feature considerably lower volumes of self-haul waste.

#### Median Residential Total Waste Management Charge over Time, 2008/09-2015/16

Source: AEC

Looking forward, increasing cost pressures will continue to be experienced in relation to the provision of modern waste transfer and disposal facilities and the rehabilitation of an increasing number of closed landfills, placing pressure on the traditional funding sources of collection service utility charges and disposal fees. As such, a greater reliance on other funding sources such as waste management separate charges is likely to occur.

The following graph provides a summary of SEQ and non-SEQ median total residential waste management charges over time.

Median Residential Total Waste Management Charge over Time, 2008/09-2015/16

Source: AEC