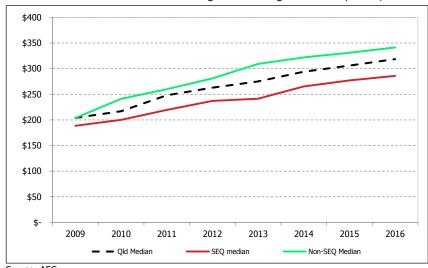

The following graph provides a summary of SEQ and non-SEQ median total residential waste management charges over time.

Median Residential Total Waste Management Charge over Time, 2008/09-2015/16

Source: AEC

The median charge in non-SEQ areas is presently \$55 higher than in SEQ areas, with much of this difference is attributed to the greater prevalence of waste management separate

charges in non-SEQ areas given an increased need for alternative funding sources for waste disposal facilities which feature considerably lower volumes of self-haul waste.