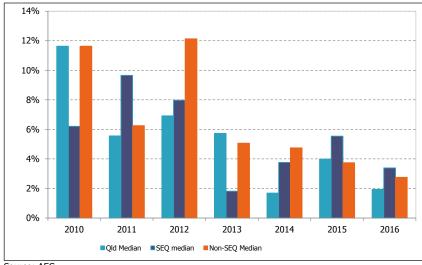

## Increase in Median Residential Waste Management Utility Charge over Time, 2008/09-2015/16

## Waste Collection Service Utility Pricing

The Queensland industry median waste collection service utility charge for residential customers serviced by large Councils was calculated as \$277.83, an increase of 1.9% on the prior year median of \$272.55. Overall, the increase in median collection service utility charges in 2015/16 was quite modest.