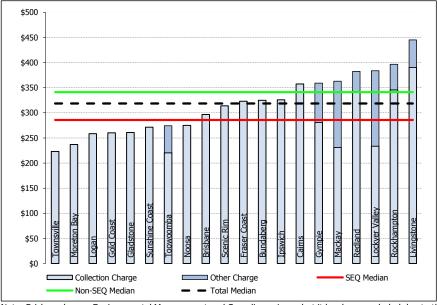

The graph below compares annual residential waste collection service utility charges (net of any relevant discount), selecting the main area/s of service provision within each region. (Note that this comparison excludes the impact from any separate charges or levies that may also apply.) The industry median charge is \$277.83, an increase of 1.9% on the prior year median of \$272.55.

Median Residential Waste Collection Service Utility Charge (net of discount), 2015/16

Source: AEC

The following graph provides a summary of SEQ and non-SEQ median residential waste collection service utility charges over time. It is evident that the non-SEQ median charge is higher than the median SEQ charge – with the current difference being \$29 – although this differential appears to have stabilised in recent years.