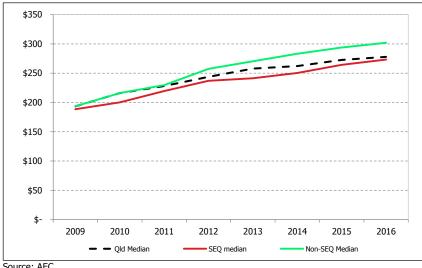

The non-SEQ median charge is higher than the median SEQ charge - with the current difference being \$29 - although this differential appears to have stabilised in recent years.

Source: AEC

Looking forward, waste collection service utility charge increases will be increasingly dependent on the disposal cost associated with landfilling collected waste and the waste diversion strategy adopted at the local level (e.g. if third green waste or organics bins are mandated).

Median Residential Waste Collection Service Utility Charge (net of discount), 2015/16

Source: AEC

The following graph provides a summary of SEQ and non-SEQ median residential waste collection service utility charges over time. It is evident that the non-SEQ median charge is higher than the median SEQ charge – with the current difference being \$29 – although this differential appears to have stabilised in recent years.

Median Residential Waste Collection Service Utility Charge over Time, 2008/09-2015/16

Source: AEC

The following graph provides a summary of annual percentage increases in SEQ and non-SEQ median residential waste management utility charges over time. Overall, the increase in median collection service utility charges in 2015/16 was quite modest.