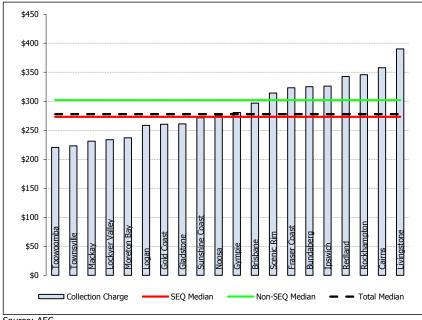

The graph below compares annual residential waste collection service utility charges (net of any relevant discount), selecting the main area/s of service provision within each region. (Note that this comparison excludes the impact from any separate charges or levies that may also apply.) The industry median charge is \$277.83, an increase of 1.9% on the prior year median of \$272.55.

Median Residential Waste Collection Service Utility Charge (net of discount), 2015/16

Source: AEC

The following graph provides a summary of SEQ and non-SEQ median residential waste collection service utility charges over time. It is evident that the non-SEQ median charge is higher than the median SEQ charge – with the current difference being \$29 – although this differential appears to have stabilised in recent years.